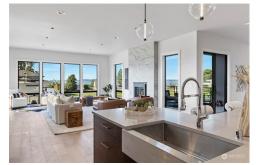

\$ 1,799,950

Modern new construction with Puget Sound views. Gourmet kitchen includes walnut & white lacquer soft close cabinets, quartz countertops, gas stove w/pot filler, walk in pantry & T shaped island has large seating area. Luxury features include floor to ceiling black trim windows throughout, engineered hardwood floors, accent walls, iron and walnut railings. Great room w/ western exposure views & 2 sided gas FP w/ tile surround, slider to outdoor living to enjoy the sunsets by the fire. Extra large primary suite includes luxurious 5-piece spa-inspired bath and a large walk-in closet with convenient washer/dryer hookups. Lower level includes 2 add'I BR, den/4th BR, laundry room + bonus living room w/ built in dry bar leading to patio.