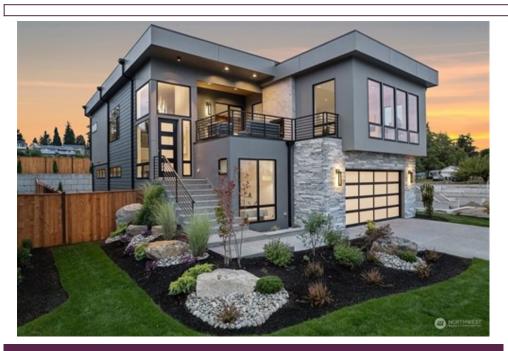

\$ 1,799,950

Modern new construction with Puget Sound views. Gourmet kitchen includes walnut & white lacquer soft close cabinets, quartz countertops, gas stove w/pot filler, walk in pantry & T shaped island has large seating area. Luxury features include floor to ceiling black trim windows throughout, engineered hardwood floors, accent walls, iron and walnut railings. Great room w/ western exposure views & 2 sided gas FP w/ tile surround, slider to outdoor living to enjoy the sunsets by the fire. Extra large primary suite includes luxurious 5-piece spa-inspired bath and a large walk-in closet with convenient washer/dryer hookups. Lower level includes 2 add'I BR, den/4th BR, laundry room + bonus living room w/ built in dry bar leading to patio.