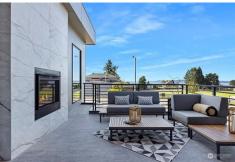

\$ 1,799,950

Modern new construction with Puget Sound views. Gourmet kitchen includes walnut & white lacquer soft close cabinets, quartz countertops, gas stove w/pot filler, walk in pantry & T shaped island has large seating area. Luxury features include floor to ceiling black trim windows throughout, engineered hardwood floors, accent walls, iron and walnut railings. Great room w/ western exposure views & 2 sided gas FP w/ tile surround, slider to outdoor living to enjoy the sunsets by the fire. Extra large primary suite includes luxurious 5-piece spa-inspired bath and a large walk-in closet with convenient washer/dryer hookups. Lower level includes 2 add'I BR, den/4th BR, laundry room + bonus living room w/ built in dry bar leading to patio.